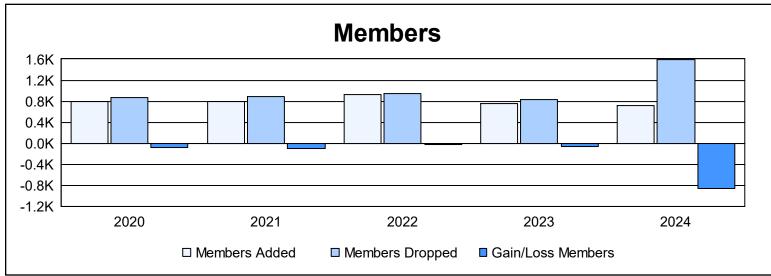

District 300C 2 As of June 2024 Cumulative

| Year      | New<br>Clubs | Dropped<br>Clubs | Gain/<br>Loss<br>Clubs | New<br>Members | Charter<br>Members | Reinstate<br>Members | Transfer<br>Members | Total<br>Member<br>Added | Total<br>Members<br>Dropped | Gain/<br>Loss<br>Members |
|-----------|--------------|------------------|------------------------|----------------|--------------------|----------------------|---------------------|--------------------------|-----------------------------|--------------------------|
| 2019-2020 | 0            | 0                | 0                      | 769            | 4                  | 15                   | 4                   | 792                      | 874                         | -82                      |
| 2020-2021 | 0            | 0                | 0                      | 764            | 1                  | 10                   | 11                  | 786                      | 883                         | -97                      |
| 2021-2022 | 2            | 0                | 2                      | 785            | 99                 | 33                   | 10                  | 927                      | 946                         | -19                      |
| 2022-2023 | 2            | 0                | 2                      | 650            | 78                 | 26                   | 9                   | 763                      | 830                         | -67                      |
| 2023-2024 | 1            | 2                | -1                     | 663            | 31                 | 23                   | 6                   | 723                      | 1,589                       | -866                     |
| Average   | 1            | 0                | 1                      | 726            | 43                 | 21                   | 8                   | 798                      | 1,024                       | -226                     |