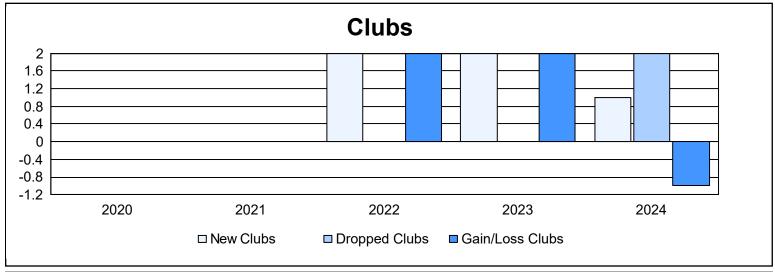

District 300C 2 As of June 2024 Cumulative

| Year      | New<br>Clubs | Dropped<br>Clubs | Gain/<br>Loss<br>Clubs | New<br>Members | Charter<br>Members | Reinstate<br>Members | Transfer<br>Members | Total<br>Member<br>Added | Total<br>Members<br>Dropped | Gain/<br>Loss<br>Members |
|-----------|--------------|------------------|------------------------|----------------|--------------------|----------------------|---------------------|--------------------------|-----------------------------|--------------------------|
| 2019-2020 | 0            | 0                | 0                      | 769            | 4                  | 15                   | 4                   | 792                      | 874                         | -82                      |
| 2020-2021 | 0            | 0                | 0                      | 764            | 1                  | 10                   | 11                  | 786                      | 883                         | -97                      |
| 2021-2022 | 2            | 0                | 2                      | 785            | 99                 | 33                   | 10                  | 927                      | 946                         | -19                      |
| 2022-2023 | 2            | 0                | 2                      | 650            | 78                 | 26                   | 9                   | 763                      | 830                         | -67                      |
| 2023-2024 | 1            | 2                | -1                     | 663            | 31                 | 23                   | 6                   | 723                      | 1,589                       | -866                     |
| Average   | 1            | 0                | 1                      | 726            | 43                 | 21                   | 8                   | 798                      | 1,024                       | -226                     |